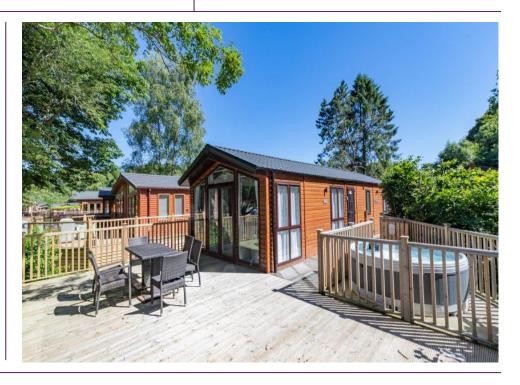

## **Ambleside Road**

Ambleside Road, Windermere LA23 1LF

£285,000

\*Viewing By Appointment Only\*

Rental Income £40,000 Per Annum

Two Bedroom Lodge On The Water Front

Wonderful Views Of The lake

Hot Tub

Large Outside Decking Area

Off Road Parking

Viewing Essential To Appreciate The Rare Location Of The Lodge

\*Viewing By Appointment Only\* Stickle Ghyll Lodge is a contemporary two bedroom holiday lodge in a sought after position at White Cross Bay. The lodge is just a few yards from the lake offering fabulous views of the marina and mountains beyond. Whether sitting in the lounge, enjoying the sunshine out on the spacious deck or simply relaxing in the hot tub, the views will make your stay even more special.